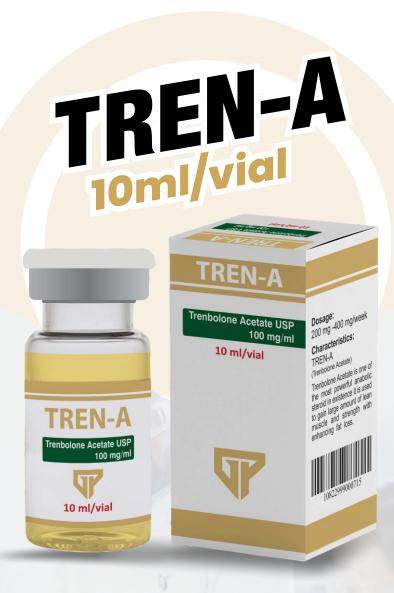

| STRENGTH :     | ****  |
|----------------|-------|
| MUSCLE GAIN :  | ***** |
| SIDE EFFECTS : | ***** |
| WATER LOSS     | ***** |
| FAT LOSS :     | ***** |

Dosage: 200 mg -400 mg/week

#### Characteristics: TREN-A (Trenbolone Acetate)

Trenbolone Acetate is one of the most powerful anabolic steroid in existence it is used to gain large amount of lean muscle and strength with enhancing fat loss.