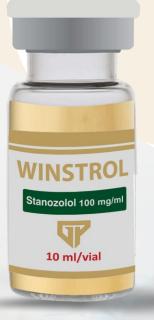

## UNDER TROL 10ml/vial

WINSTROL

Stanozolol 100 mg/ml

10 ml/vial

Dosage: 100 200 mg/Day Characteristics: WiNSTROL Stanzold USP Stanzold ISP Stanzold make smooth Stronger later in a short staff and store and start stronger later in a short staff and store and store store and store and store and store store and store and store store and store and store and store and store store and store and store and store and store store and store and store and store and store store and

#### PERFORMANCE CHART :

| STRENGTH :     | **** |
|----------------|------|
| MUSCLE GAIN :  | **** |
| SIDE EFFECTS : | **** |
| WATER LOSS     | **** |
| FAT LOSS :     | **** |

**Dosage:** 100 mg -200 mg/day

#### Characteristics: WINSTROL

(Stanozolol USP) Water Based Suspension Stanozolol makes muscles stronger leaner in a short period of time. Stanozolol if used in correct doses yield the best results alongside a workout. The chemical helps the muscles to grow in size faster and exercise helps with further gains.