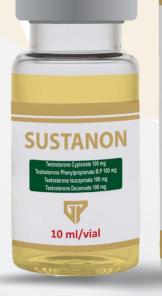

# SUSTANON 10ml/vial

400 mg/ml

SUSTANON

10 ml/vial Testosterone Cypionate 100 mg Testosterone Phenylpropionate B.P 100 mg Testosterone Isocaproate 100 mg Testosterone Decanoate 100 mg

**Dosage:** 400 mg -800 mg/Week Characteristics: SUSTANON

#### **PERFORMANCE CHART:**

| STRENGTH :     | ***** |
|----------------|-------|
| MUSCLE GAIN :  | ****  |
| SIDE EFFECTS : | ****  |
| WATER LOSS     | ****  |
| FAT LOSS :     | ****  |

Dosage: 400 mg -800 mg/Week **Characteristics:** 

SUSTANON

Sustanon 250 mg is used in adult Men for Testosterone Replacement to treat various Health Problem caused by a lack of testosterone (Male Hypogonadism)