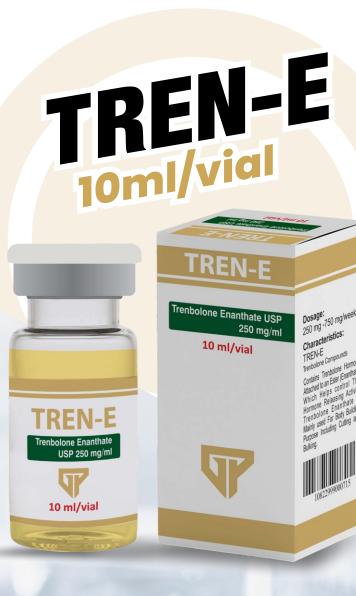

#### Dosage: 250 mg -750 mg/week

5

#### Characteristics: TREN-E

TREN-E Trenbolone Compounds

Contains Trenbolone Hormone Attached to an Ester (Enanthate) Which Helps control The Hormone Releasing Activity Trenbolone Enanthate is Mainly used For Body Building Purpose Including Cutting and Bulking.