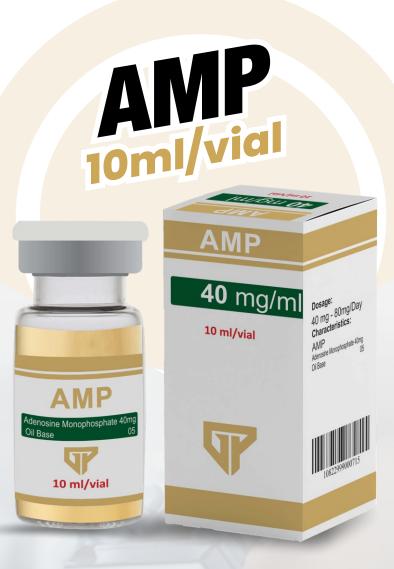

#### Dosage: 40 mg -80 mg/ Day **Characteristics:** AMP

Adenosine Monophosphate 40 mg **Oil Base** 

q.s