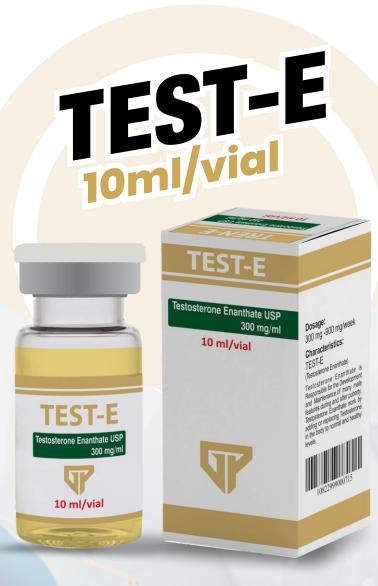

| STRENGTH :     | ***** |
|----------------|-------|
| MUSCLE GAIN :  | ***** |
| SIDE EFFECTS : | ***** |
| WATER LOSS     |       |
| FAT LOSS :     | ****  |

Dosage: 300 mg -900 mg/week

#### Characteristics: TEST-E

(Testosterone Enanthate)

Testosterone Enanthate is Responsible for the Development and Maintenance.of many male features during and after puberty. Testosterone Enanthate work by adding or replacing Testosterone in the body to normal and healthy levels.