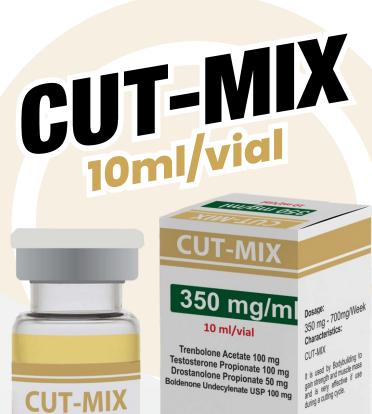

| STRENGTH :     | ****  |
|----------------|-------|
| MUSCLE GAIN :  | ***** |
| SIDE EFFECTS : | ***** |
| WATER LOSS     | ***** |
| FAT LOSS :     | ****  |

10 ml/vial

Dosage: 350 mg - 700 mg/week Characteristics: CUT-MIX

It is used by Bodybuilding to gain strength and muscle mass and is very effective if use during a cutting cycle.