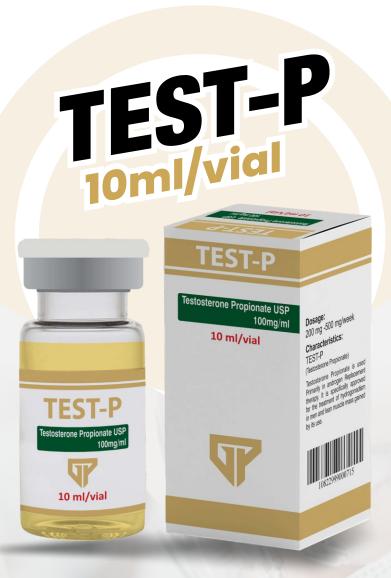

| STRENGTH :     | ****  |
|----------------|-------|
| MUSCLE GAIN :  | ****  |
| SIDE EFFECTS : | ***** |
| WATER LOSS     | ***** |
| FAT LOSS :     | ***** |

Dosage: 200 mg -500 mg/week

Characteristics: TEST-P

(Testosterone Propionate)

Testosterone Propionate is used Primarily in androgen Replacement therapy. It is specifically approved for the treatment of hydrogonadism in men and lean muscle mass gained by its use.