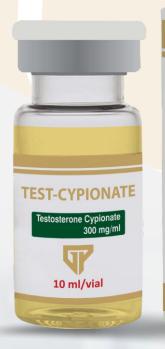

# TEST-CYPIONATE Iomi/vial

Testosterone Cypionate Dosage: 300 mg -900 mg/week 300 mg/ml 10 ml/vial Characteristics:

TEST - CYPIONATE

#### **PERFORMANCE CHART:**

| ****  |
|-------|
| ***** |
| ***** |
| ****  |
| ***** |
|       |

Dosage: 300 mg -900 mg/week

#### **Characteristics: TEST** Cypionate

(Testosterone Cypionate)

Testosterone Cypionate 300 mg is used to treat symptoms of hypogonadism in males. Male don't produce enough of the Sex Hormone Testosterone so it Heips in increasing.