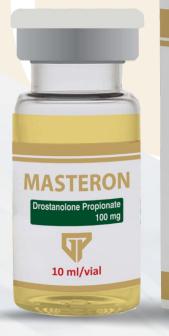

# ASTERON 10ml/vial

MASTERON

10 ml/vial

Drostanolone Propionate Dosage: 200 mg -400 mg/week 100 mg Characteristics:

#### **PERFORMANCE CHART:**

| STRENGTH :     | ***** |
|----------------|-------|
| MUSCLE GAIN :  | ****  |
| SIDE EFFECTS : | ****  |
| WATER LOSS     | ****  |
| FAT LOSS :     | ***** |

**Dosage:** 200 mg -400 mg/week

#### **Characteristics:** MASTERON (Drostanolone Propionate)

Drostanolone Propionate is a performance enhancer, while providing increased protien synthesis and gains lean muscle mass and aids recovery