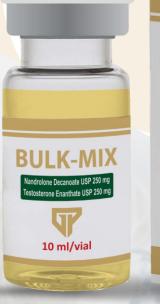

## BULK MIX 10ml/vial

500 mg/ml

**BULK-MIX** 

10 ml/vial Nandrolone Decanoate USP 250 mg Testosterone Enanthate USP 250 mg Dosage: 500 mg -1000 mg/Week Characteristics: BULK-MIX Bulk-Mix one of the best mises which is developed and mises which is developed and mises of the best minutes of the best provided in Germany by From our Scientists

**Characteristics:** 

**BULK-MIX** 

Bulk-Mix one of the best mixes which is developed and Formulated in Germany by Best of our Scientists.